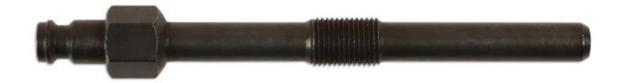

## **Diesel Compression Test Adaptor - M10 x 1mm x 111mm**

An individual diesel compression test adaptor (dummy glow plug) for use with Laser compression and cylinder leakage kits (such as Part Nos. 2596, 4510 and 5140). Also suitable for use with many other common compression test kits, increasing the range of applications available.

## **Additional Information**

- Applications include: Citroën, Fiat, Ford and Peugeot 2.0, 2.2 and 2.5L.
- Engine codes include: PSA DW10, DW12 and DJ5TED; Ford AZBA, G6DA, UFBA, UKBA, KLWA, QXBA and TXDA.
- · Glow plug applications include: NGK Y1005J (DW10 engines).
- Thread size: M10 x 1mm, 111mm total length, thread to seal 42mm.
- Use with Part No. 4510 diesel compression test kit and Part No. 5140 cylinder leakage tester.